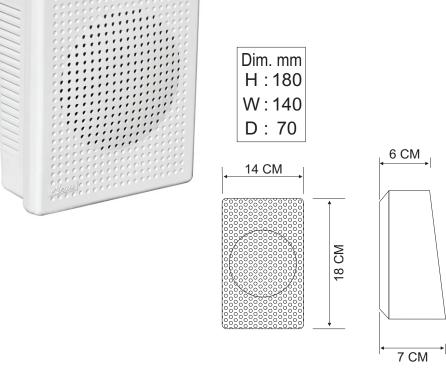

| SPECIFICATIONS       |                 |
|----------------------|-----------------|
| Model                | P - 570 T       |
| MUSIC POWER          | 10 W            |
| TAPPINGS             | 100 V LINE      |
| IMPEDANCE            | 1.5W 3W 6W      |
| DYNAMIC CONE SPEAKER | 1 X 12.5cm      |
| FREQ. RESP.          | 60-15000 Hz     |
| SPL @ (1W/1M)        | 90 dB           |
| WEIGHT (KG.)         | 0.670 (Approx.) |
| REAR BOARD           |                 |