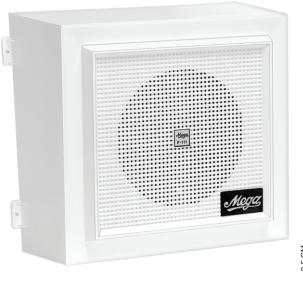

## P-111 T

## Features:

- Wall mounted with 15 cm cone speaker for announcement and paging.
- Attractive, stylish ABS white plastic box.
- Cost effective high power PA box.
- $\hfill\blacksquare$  The specially designed sculptured  $\hfill$  edge offer both style and protection.
- Equipped with the transformer to provide tappable 100V line.
- Provision to connect with 100V line and 4 ohms.
- Optional Volume control.

| SPECIFICATIONS       |                      |
|----------------------|----------------------|
| Model                | P-111 T              |
| MUSIC POWER          | 20 W                 |
| TAPPINGS             | 100 V LINE/4 ohms    |
| IMPEDANCE            | 2.5W 5W 10W (Inside) |
| DYNAMIC CONE SPEAKER | 1 X 15 CM            |
| FREQ. RESP.          | 100-15000 Hz         |
| SPL @ (1W/1M)        | 92 dB                |
| WEIGHT (KG.)         | 1.850 (Approx.)      |
| REAR BOARD           | PARTICLE BOARD       |