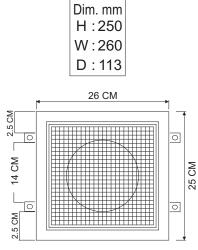

| SPECIFICATIONS       |                      |
|----------------------|----------------------|
| Model                | P-111 T              |
| MUSIC POWER          | 20 W                 |
| TAPPINGS             | 100 V LINE/4 ohms    |
| IMPEDANCE            | 2.5W 5W 10W (Inside) |
| DYNAMIC CONE SPEAKER | 1 X 15 CM            |
| FREQ. RESP.          | 100-15000 Hz         |
| SPL @ (1W/1M)        | 92 dB                |
| WEIGHT (KG.)         | 1.850 (Approx.)      |
| REAR BOARD           | PARTICLE BOARD       |